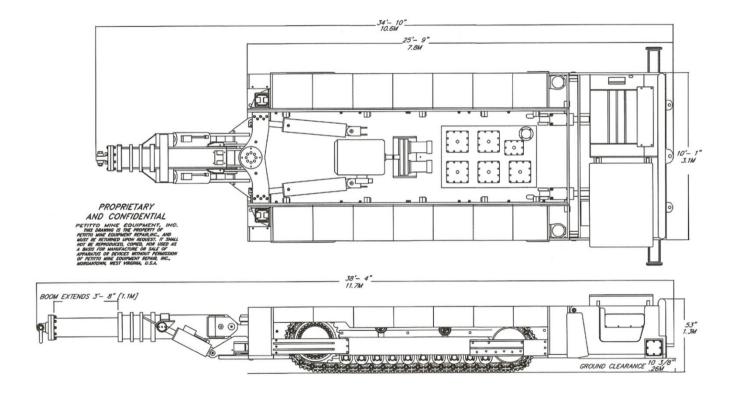

## **Specifications**

Weight: Approx. 55 Tons Two (2) Front Stab Tube Assemblies Electric powered, 200 HP Motor Two (2) Rear Stab Jacks SALT (Seal and Lubricated Track) assemblies Two (2) Rib Jacks 21.5" Triple Grouser Crawler Pad **Centralized Boom Lubrication** 1,000 ft Cable Reel capacity Floating Rear Operator's section Oil Bath Cable Reel Spooler **Optional Hydraulic Bucket Assembly Automatic Fire Suppression System Optional Hydraulic Tool plug-in** Headlight Assemblies, two (2) each end of Mule Machine is modular, allowing a reduction **Certified Canopy (Floating optional)** in width and length for easier mine entry