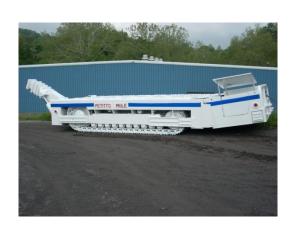

## PETITTO MULE®

## LONGWALL SHIELD RETRIEVER AND GENERAL UTILITY TRACTOR

Electric Model 2555

## **Specifications**

Weight: Approx. 55 Tons Two (2) Front Stab Tube Assemblies Electric powered, 200 HP Motor Two (2) Rear Stab Jacks SALT (Seal and Lubricated Track) assemblies Two (2) Rib Jacks 21.5" Triple Grouser Crawler Pad **Centralized Boom Lubrication** 1,000 ft Cable Reel capacity Floating Rear Operator's section Oil Bath Cable Reel Spooler **Optional Hydraulic Bucket Assembly Automatic Fire Suppression System Optional Hydraulic Tool plug-in** Headlight Assemblies, two (2) each end of Mule Machine is modular, allowing a reduction **Certified Canopy (Floating optional)** in width and length for easier mine entry