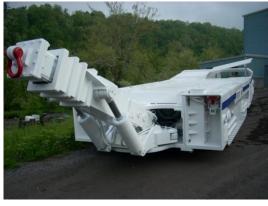

## **Specifications**

Weight: Approx. 55 Tons Two (2) Front Stab Tube Assemblies Electric powered, 200 HP Motor Two (2) Rear Stab Jacks SALT (Seal and Lubricated Track) assemblies Two (2) Rib Jacks 21.5" Triple Grouser Crawler Pad **Centralized Boom Lubrication** 1,000 ft Cable Reel capacity Floating Rear Operator's section Oil Bath Cable Reel Spooler **Optional Hydraulic Bucket Assembly Automatic Fire Suppression System Optional Hydraulic Tool plug-in** Headlight Assemblies, two (2) each end of Mule Machine is modular, allowing a reduction **Certified Canopy (Floating optional)** in width and length for easier mine entry