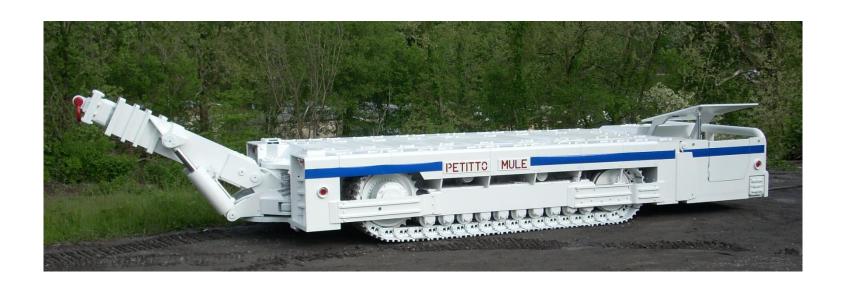

## PETITTO MULE®

## LONGWALL SHIELD RETRIEVER AND GENERAL UTILITY TRACTOR

Electric Model 2555

## **Specifications**

Weight: Approx. 55 Tons Two (2) Front Stab Tube Assemblies Electric powered, 200 HP Motor Two (2) Rear Stab Jacks SALT (Seal and Lubricated Track) assemblies Two (2) Rib Jacks 21.5" Triple Grouser Crawler Pad **Centralized Boom Lubrication** 1,000 ft Cable Reel capacity Floating Rear Operator's section Oil Bath Cable Reel Spooler **Optional Hydraulic Bucket Assembly Automatic Fire Suppression System Optional Hydraulic Tool plug-in** Headlight Assemblies, two (2) each end of Mule Machine is modular, allowing a reduction **Certified Canopy (Floating optional)** in width and length for easier mine entry